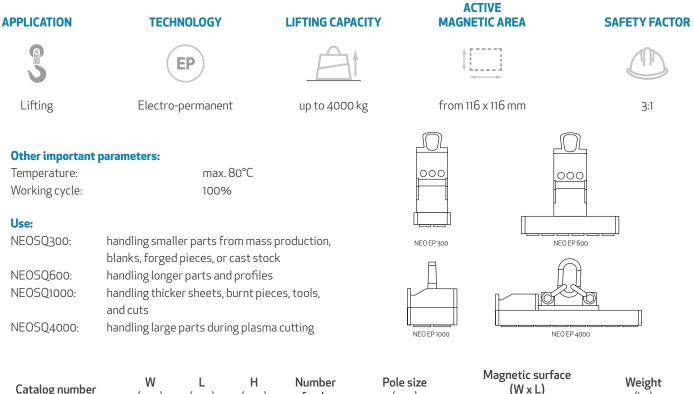

| Catalog number | W<br>(mm) | L<br>(mm) | H<br>(mm) | Number<br>of poles | Pole size<br>(mm) | (W x L)<br>(mm) | Weight<br>(kg) |
|----------------|-----------|-----------|-----------|--------------------|-------------------|-----------------|----------------|
| NEOSQ300       | 164       | 164       | 420       | 4                  | 50 x 50           | 116 x 116       | 23             |
| NEOSQ600       | 95        | 420       | 450       | 6                  | 50 x 50           | 52 x 372        | 31             |
| NEOSQ1000      | 228       | 228       | 295       | 4                  | 80 x 80           | 172 x 172       | 39             |
| NEOSQ4000      | 228       | 783       | 295       | 16                 | 80 x 80           | 172 x 724       | 132            |