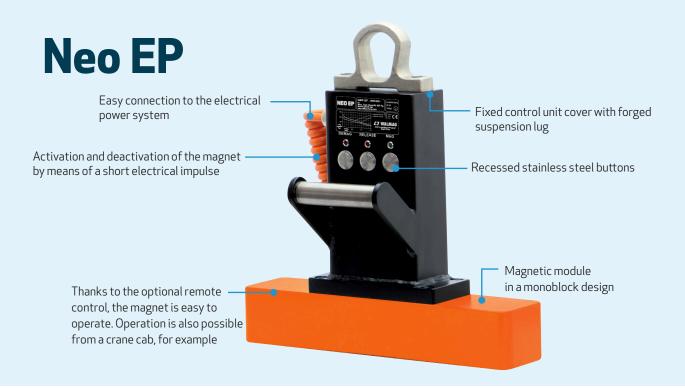

## When to choose a Neo EP electropermanent lifting magnet:

Neo EP electropermanent lifting magnets are suitable for frequent and repeated workpiece handling and lifting – electrical control of the magnet requires no physical exertion, which is why it saves manpower and enhances work efficiency.